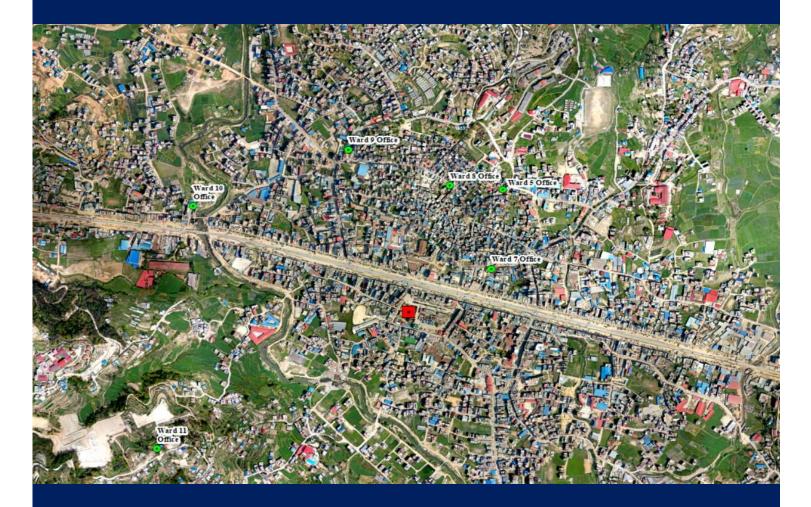

## Banepa Municipality.

## Office of the Municipality Executive

Kavrepalanchowk District, Bagmati Province, Nepal

"Preparation of Municipal Transportation Master Plan (MTMP) with Drone Survey of Banepa Municipality"

## **Final Report Data Sheets**



2080 /81

Submitted by

GEO Code Nepal Engineering Consultancy

**Bhaktapur Nepal** 



| S. N | Ward | Road Class   | Road Code / Road name                                        | ROW | Remarks                   |
|------|------|--------------|--------------------------------------------------------------|-----|---------------------------|
| -    | -    | B Class Road | ward 1_W1 B017_Amal Dol Pandey Gaun Dharmajyoti Sadak        | 10  |                           |
| 7    |      | B Class Road | ward 1_W1 B013_Banchare - Dhunge - Halgade Sadak             | 11  | District<br>Road<br>(30m) |
| 3    | -    | B Class Road | ward 1_W1 B016_Bang Dhunga Khawa Kalamasi Sadak              | 11  |                           |
| 4    | 1    | C Class Road | ward 1_W1 C001_Pulbajar Mulli Phat Timu